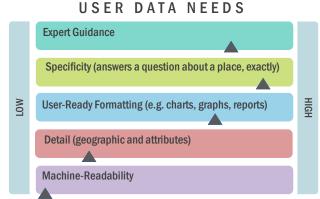

and practical issues.

#### **Behaviors**

- Focused on key functions of the township, such as permit applications, street maintenance and asset management.
- Works in a small team in a building with all other township government staff.
- Works closely with the adjacent city, and the county to deliver services to residents.
- Stays busy just keeping up with the workload.

### **Needs & Challenges**

- Comfortable with his 'go-to' sources of data needed to keep up with work.
- Would like to see some updates in software and workflow, but it's hard to imagine how a small team like his would implement changes.
- Points people to entities with more staff resources when they ask for data or analysis.
- Needs assistance and support in pursuing funding for operations and infrastructure projects.