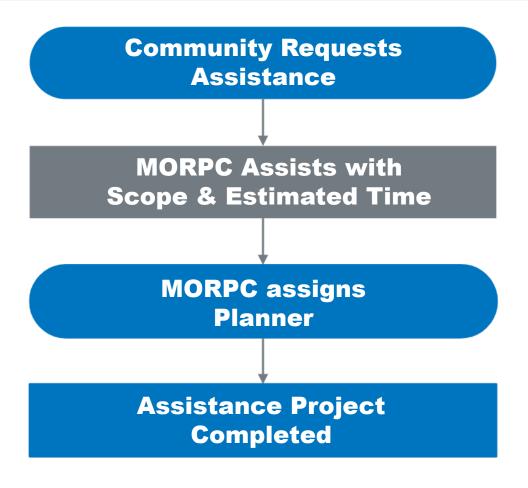

# **COMMUNITY-BASED PLANNING ASSISTANCE**

# Technical Assistance Program

Consultant Services
Program

Planner Pool Program

**Internship Program** 

- ACTIVE TRANSPORTATION PLANNING
- LAND USE PLANNING
- BICYCLE & PEDESTRIAN & TRAIL PLANNING

SUMMER INTERNS TO SUPPORT DAY-TO-DAY
FUNCTIONS OR SPECIAL PROJECTS
WITHIN THE COMMUNITY