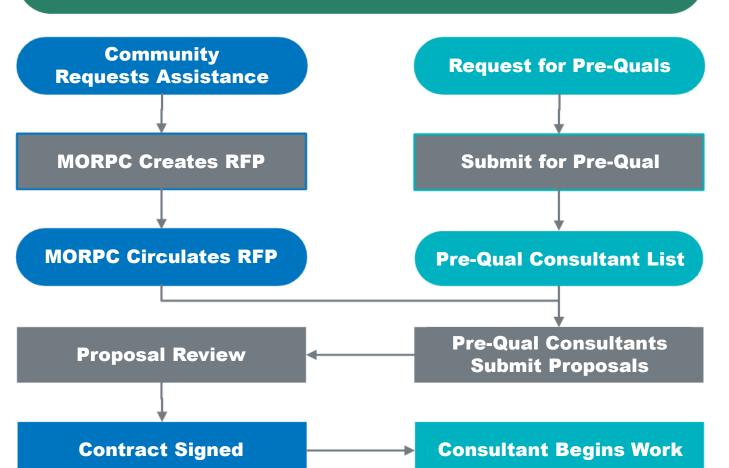

#### **COMMUNITY BENEFITS**

- Free-Up Staff Time
- Additional Exposure for RFPs

#### **CONSULTANT BENEFITS**

- Streamlined RFP Process
- Central Repository for RFPs