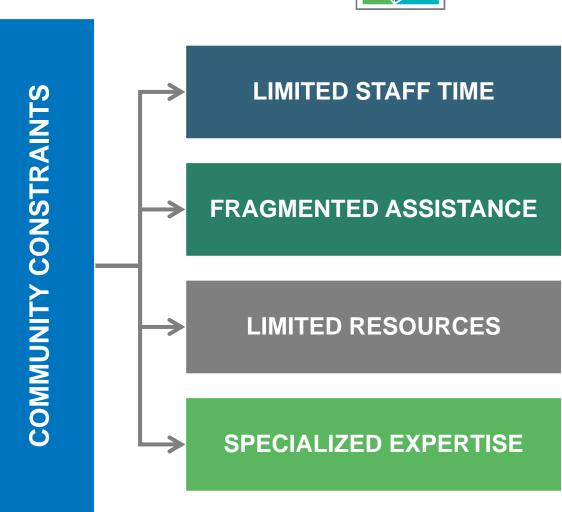

#### LIMITED-RESOURCE COMMUNITIES

- Planning occurs before investment
- Limited Resources make planning difficult