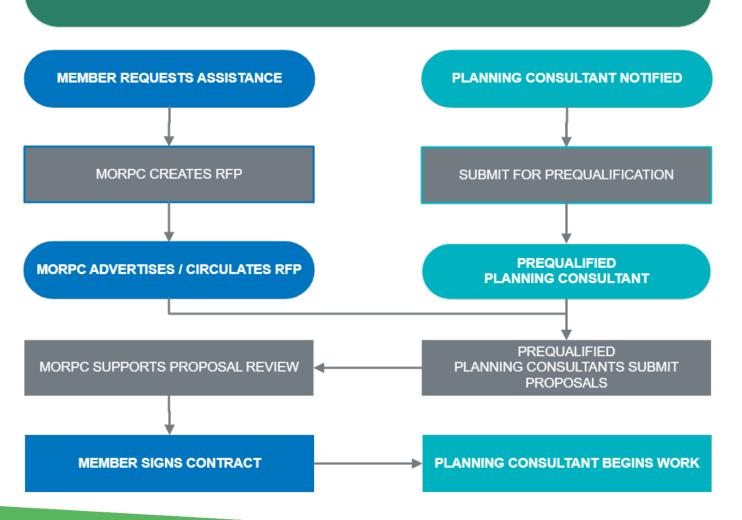

# PLANNER POOL PROGRAM

#### PLANNER POOL PROGRAM

#### SERVICE EXAMPLES

- Development reviews
- Permit & plan reviews
- Quick zoning updates
- Assist with short specialized projects
- Fill temporary staffing gaps

#### **COMMUNITY BENEFITS**

- Free-Up Staff Time
- Additional Expertise
- Fill Staffing Gaps
- Short-Term Relief