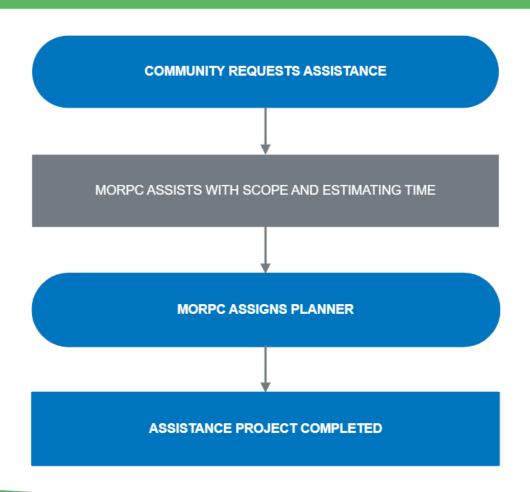

#### LIMITED-RESOURCE COMMUNITIES

- Planning occurs before investment
- Limited Resources make planning difficult