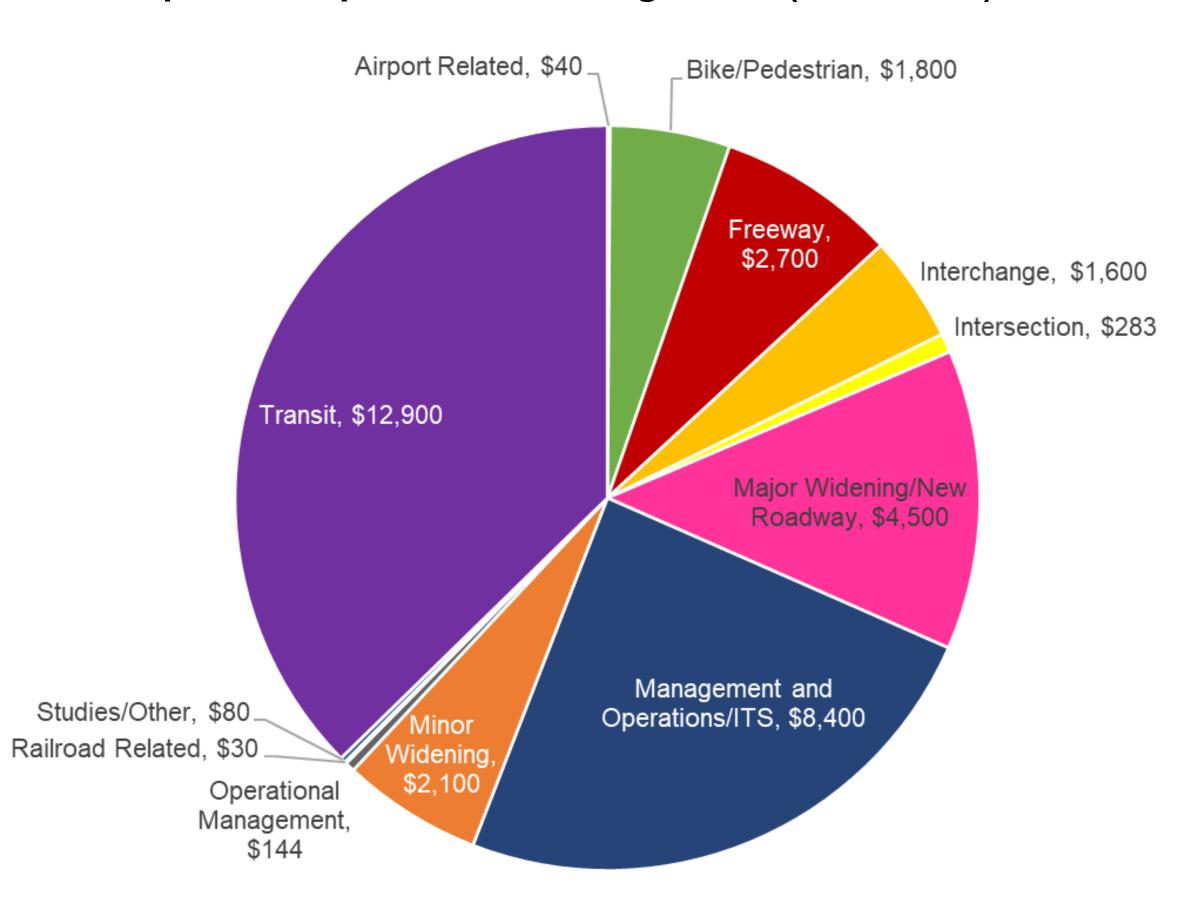

## **COST ESTIMATES**

- Maintain the existing system and expand the system
- The MTP includes \$35 billion of strategies and projects

### **Expected Expenditures through 2050 (in millions)**