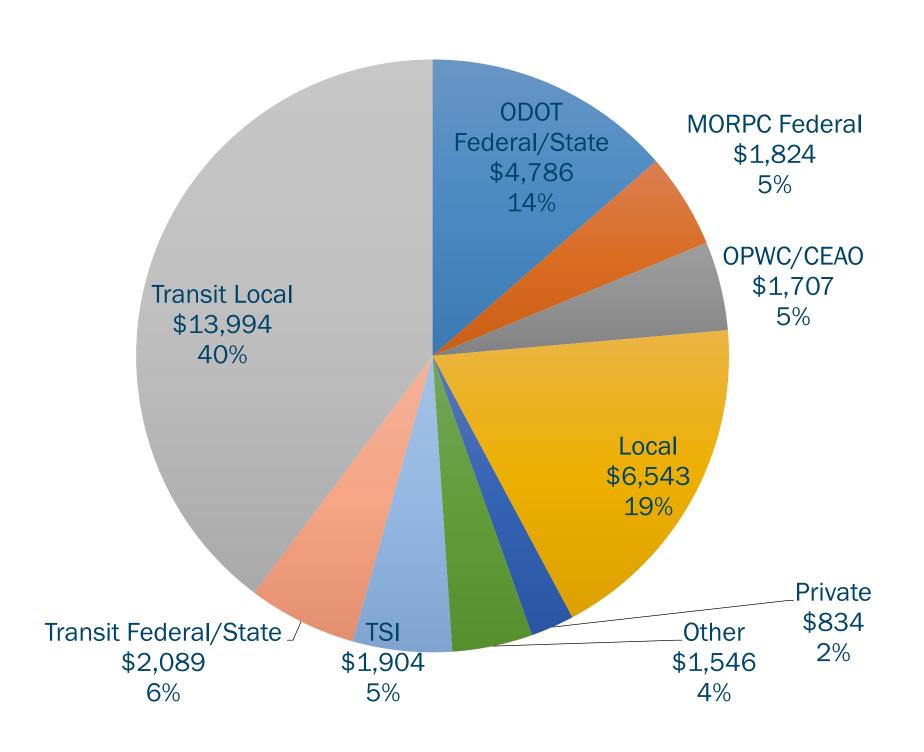

# **AVAILABLE RESOURCES**

- Federal generally controlled through ODOT or MORPC program
- State ODOT programs, Ohio Public Works Commission, or County Engineers Association of Ohio
- Local agency or private
- Assumes modest growth of current funding levels with some new funding in the region

#### **Available Resources Expected through 2050 (in millions)**