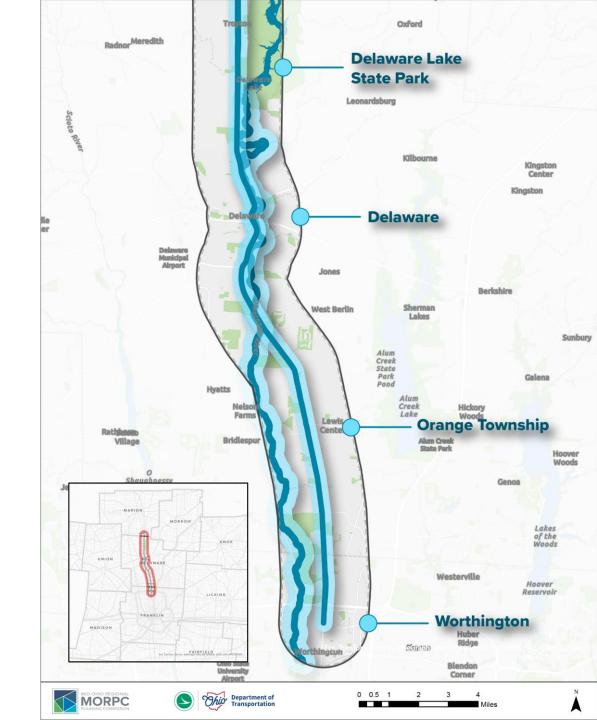

# **Upcoming Engagement Events**

| WHEN                                                    | WHAT                            | WHERE                          |
|---------------------------------------------------------|---------------------------------|--------------------------------|
|                                                         |                                 |                                |
| <b>Friday, June 6<sup>th</sup></b> – Evening            | Delaware First Fridays          | Delaware Main Street           |
| <b>Saturday, June 14</b> <sup>th</sup> – 12:00-4:00pm   | Delaware Juneteenth Celebration | Blue Limestone Park, Delaware  |
| <b>Saturday, June 21</b> st – 12:00-4:00pm              | Olentangy River Fest            | Mingo Park, Delaware           |
| <b>Saturday, June 28</b> <sup>th</sup> – 8:00am-12:00pm | Worthington Farmers Market      | High Street, Worthington       |
| TBD                                                     | General Tabling                 | Orange Township Aquatic Center |