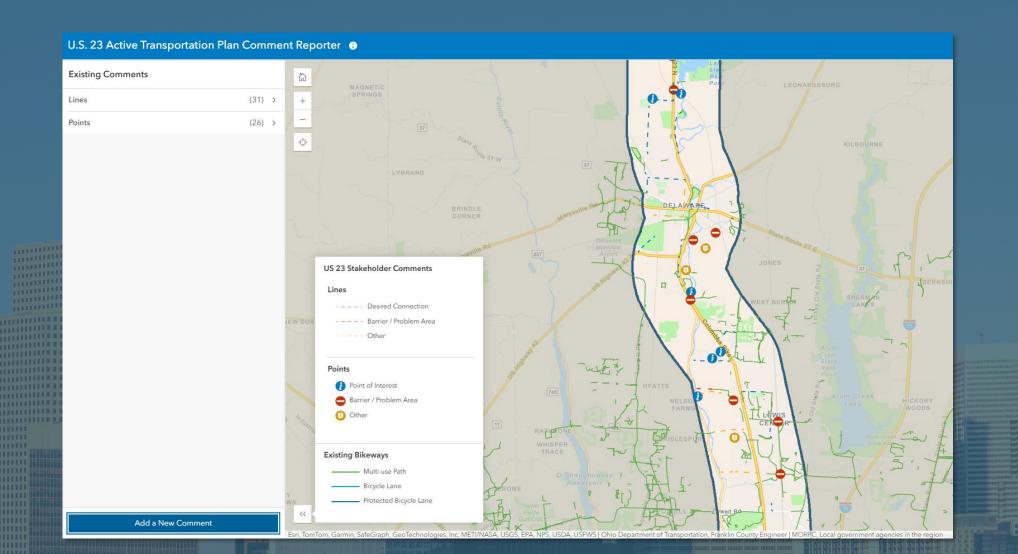

#### **Project Overview**

- Builds on (but is distinct from) 23-Connect Study
  - ▲ ODOT Special Solicitation
  - Standalone study, input from District-6
  - ▲ Leverage 23-Connect concepts & projects
- ▲ Active Transportation Connectivity & Access
  - Short trips
  - Olentangy river access
- ▲ Final Deliverables
  - ▲ Priority Project List
  - Action Plan
  - ✓ Visual & Mapping Assets



### **Stakeholder Engagement**

- Workshop #1 February 3rd
  - ▲ Level-set with Steering Committee
  - ▲ Identified key connections, projects, & barriers
  - ▲ Comments in web-map
- Second Workshop July
- ▲ Final Workshop August



## **Project Website**



## **Online Input Map**



# **Upcoming Engagement Events**

| WHEN                                                    | WHAT                            | WHERE                          |
|---------------------------------------------------------|---------------------------------|--------------------------------|
|                                                         |                                 |                                |
| <b>Friday, June 6<sup>th</sup></b> – Evening            | Delaware First Fridays          | Delaware Main Street           |
| <b>Saturday, June 14</b> <sup>th</sup> – 12:00-4:00pm   | Delaware Juneteenth Celebration | Blue Limestone Park, Delaware  |
| <b>Saturday, June 21</b> st – 12:00-4:00pm              | Olentangy River Fest            | Mingo Park, Delaware           |
|