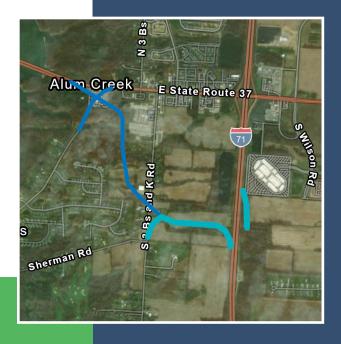

#### PROJECT OVERVIEW

This project advances the next phase (Sunbury Parkway Phase B) to the west of interstate 71 to South 3 B's & K Rd. Including a proposed intersection of Sunbury Parkway and South 3 B's & K Rd. The project will enhance capacity and increase mobility of the national highway system in partnership with private economic development.

### PROJECT LOCATION

County: Delaware

**ODOT District:** District 6

Jurisdictions: Sunbury, Berlin

Township

Routes: Interstate 71. 3 Bs and

K Road, Sunbury Parkway (New

Roadway)