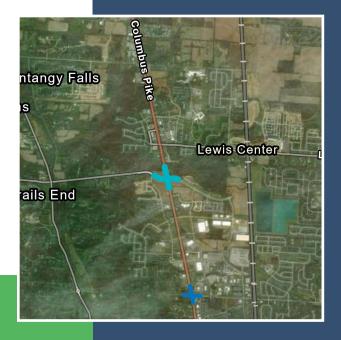

# **US 23 AND HOME ROAD INTERSECTION**

## PROJECT OVERVIEW

This project would purchase advance right-of-way at the US 23/ Home Road intersection for future roadway improvements to the corridor. The project was identified in the Route 23 Connect study.

Jurisdictions: Granville

Township

Routes: US 23. Home Road