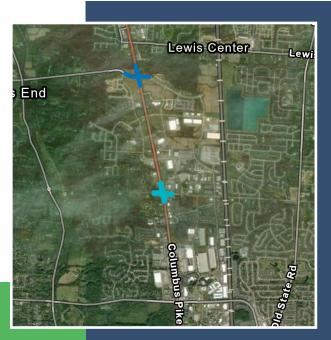

# **PROJECT LOCATION**

County: Delaware ODOT District: District 6 Jurisdictions: Granville Township

*Routes:* US 23, Orange Road