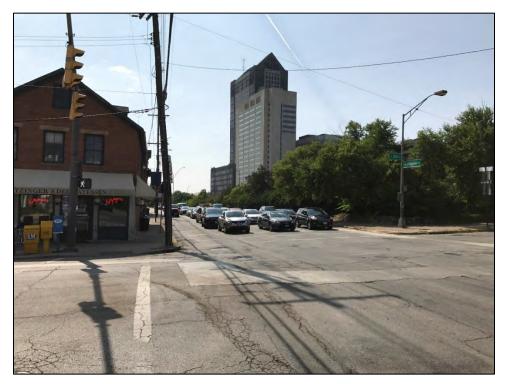

#### Front Street Bridge

Front St looking north across Livingston Ave: proposed (above), existing (below)

#### Front Street Bridge (continued)

Corner of Front St and Fulton looking southeast: proposed (above), existing (below)