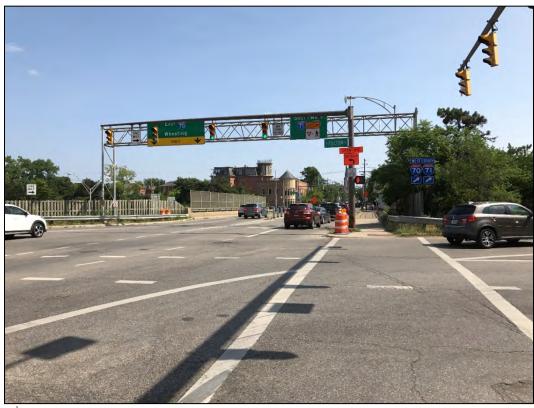

## Congestion within Phase 4 project area

#### 70 E. Front Street Ramp (Exit 100A) AM Congestion

Livingston Avenue, 4<sup>th</sup> Street, and Fulton Street - PM congestion due to vehicles attempting to enter freeway

## Livingston Avenue PM congestion

## I-70/I-71 westbound PM congestion

**AFTER** 