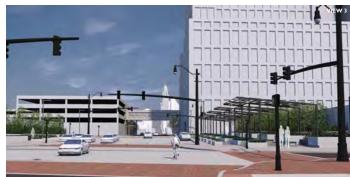

#### Front Street Bridge (continued)

Corner of Front St and Fulton looking southeast: proposed (above), existing (below)