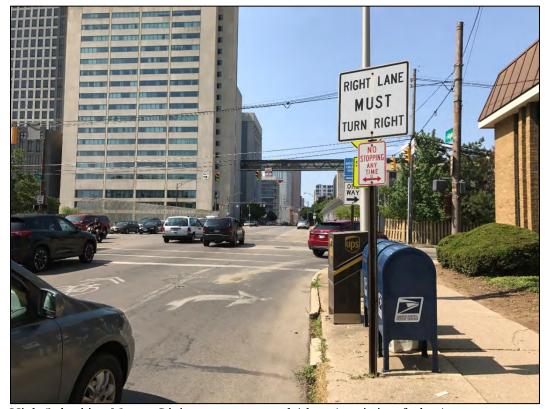

#### Front Street Bridge

Front St looking north across Livingston Ave: proposed (above), existing (below)

#### Front Street Bridge (continued)

Corner of Front St and Fulton looking southeast: proposed (above), existing (below)