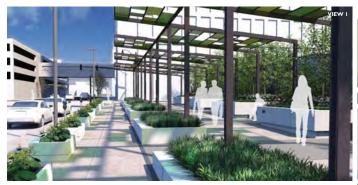

continued)





High St on eastern sidewalk of bridge: proposed (above), existing (below)

## High Street Bridge (continued)





High St on western sidewalk of bridge: proposed (above), existing (below)

#### Third Street Bridge





3<sup>rd</sup> St looking south: proposed (above), existing (below)

#### Fourth Street Bridge





4<sup>th</sup> St looking northwest: proposed (above), existing (below)

## Congestion within Phase 4 project area

#### 70 E. Front Street Ramp (Exit 100A) AM Congestion





Livingston Avenue, 4<sup>th</sup> Street, and Fulton Street - PM congestion due to vehicles attempting to enter freeway





## Livingston Avenue PM congestion





## I-70/I-71 westbound PM congestion





**AFTER** 

# FRONT STREET



#### **BEFORE**



EXISTING VIEW TOWARD DOWNTOWN













# Columbus Crossroads -70 71

**AFTER** 

# **HIGH STREET**



#### **BEFORE**



VISTING VIEW TOWARD DOWNTOWN















**AFTER** 

# THIRD STREET



#### **BEFORE**



EXISTING VIEW TOWARD GERMAN VILLAGE











**AFTER** 

# 



#### **BEFORE**



EXISTING VIEW TOWARD DOWNTOWN