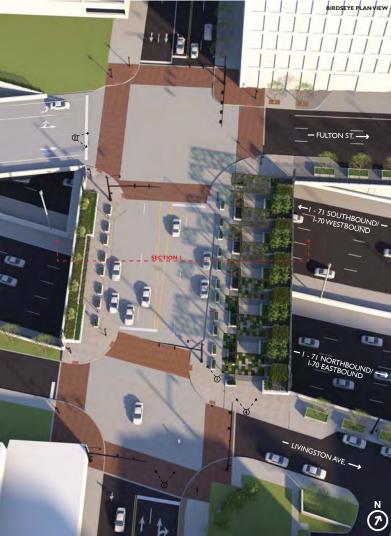

#### Front Street Bridge

Front St looking north across Livingston Ave: proposed (above), existing (below)

#### Front Street Bridge (continued)

Corner of Front St and Fulton looking southeast: proposed (above), existing (below)