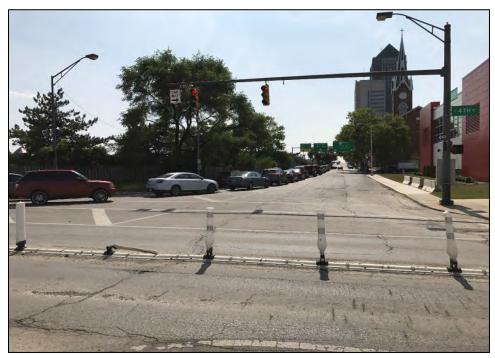

#### Fourth Street Bridge

4<sup>th</sup> St looking northwest: proposed (above), existing (below)