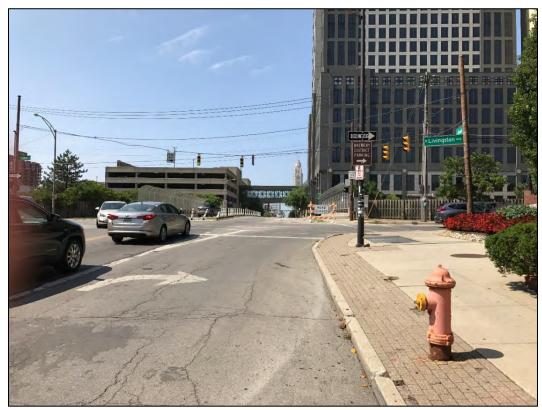

#### Front Street Bridge

Front St looking north across Livingston Ave: proposed (above), existing (below)