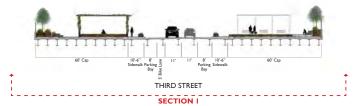

#### Third Street Bridge

3<sup>rd</sup> St looking south: proposed (above), existing (below)

# THIRD STREET