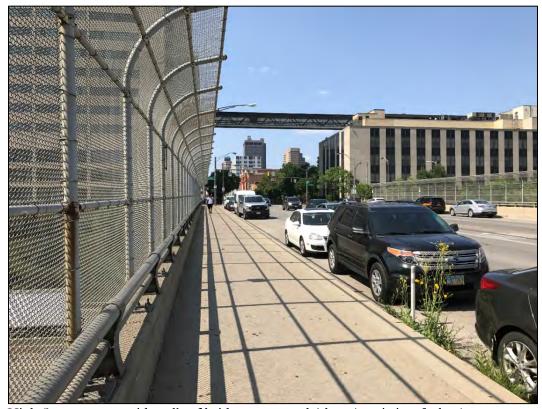

#### High Street Bridge

High St looking N over Livingston: proposed (above), existing (below)

## High Street Bridge (continued)

High St on eastern sidewalk of bridge: proposed (above), existing (below)

## High Street Bridge (continued)

High St on western sidewalk of bridge: proposed (above), existing (below)