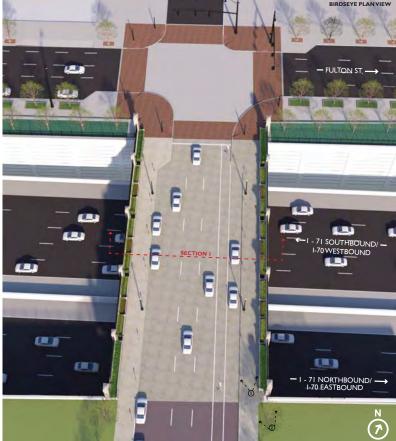

#### Front Street Bridge (continued)

Corner of Front St and Fulton looking southeast: proposed (above), existing (below)