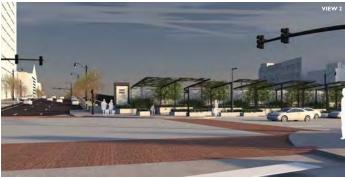

#### Front Street Bridge

Front St looking north across Livingston Ave: proposed (above), existing (below)