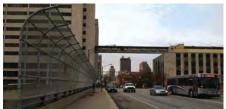

#### High Street Bridge

High St looking N over Livingston: proposed (above), existing (below)