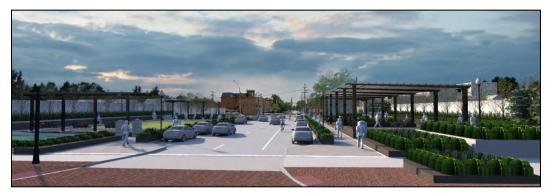

#### Third Street Bridge

3<sup>rd</sup> St looking south: proposed (above), existing (below)

#### Fourth Street Bridge

4<sup>th</sup> St looking northwest: proposed (above), existing (below)