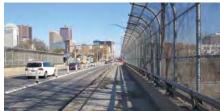

## Congestion within Phase 4 project area

#### 70 E. Front Street Ramp (Exit 100A) AM Congestion

Livingston Avenue, 4<sup>th</sup> Street, and Fulton Street - PM congestion due to vehicles attempting to enter freeway

## Livingston Avenue PM congestion

## I-70/I-71 westbound PM congestion

**AFTER** 