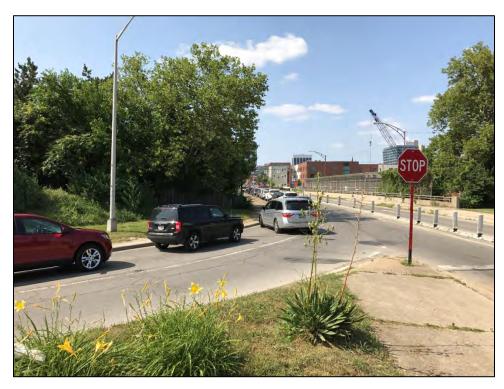

#### Third Street Bridge

3<sup>rd</sup> St looking south: proposed (above), existing (below)