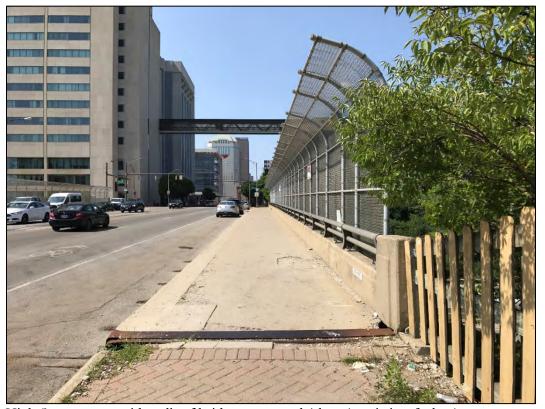

## High Street Bridge (continued)

High St on eastern sidewalk of bridge: proposed (above), existing (below)

## High Street Bridge (continued)

High St on western sidewalk of bridge: proposed (above), existing (below)