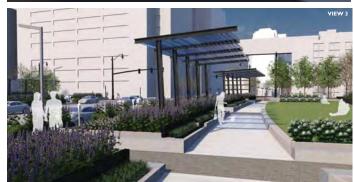

#### Front Street Bridge

Front St looking north across Livingston Ave: proposed (above), existing (below)

#### Front Street Bridge (continued)

Corner of Front St and Fulton looking southeast: proposed (above), existing (below)