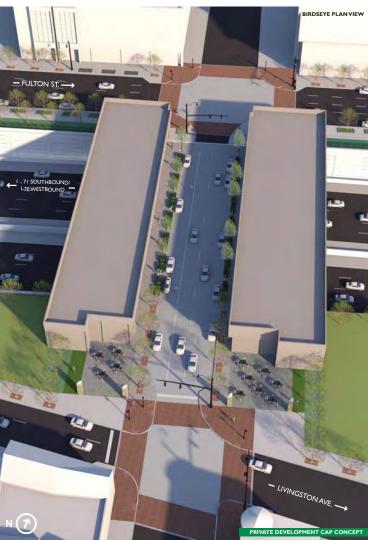

#### Third Street Bridge

3<sup>rd</sup> St looking south: proposed (above), existing (below)

# THIRD STREET

#### **BEFORE**

EXISTING VIEW TOWARD GERMAN VILLAGE

**AFTER** 