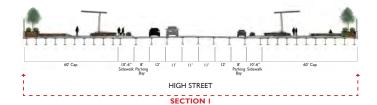

## High Street Bridge (continued)

High St on eastern sidewalk of bridge: proposed (above), existing (below)

## High Street Bridge (continued)

High St on western sidewalk of bridge: proposed (above), existing (below)