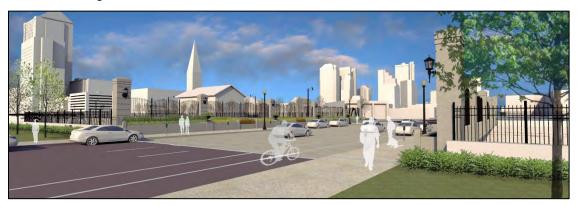

## Appendix G: Current Conditions and Phase 4 Improvements

#### Front Street Bridge





Front St looking north across Livingston Ave: proposed (above), existing (below)

#### Front Street Bridge (continued)





Corner of Front St and Fulton looking southeast: proposed (above), existing (below)

#### High Street Bridge





High St looking N over Livingston: proposed (above), existing (below)

## High Street Bridge (continued)





High St on eastern sidewalk of bridge: proposed (above), existing (below)

## High Street Bridge (continued)





High St on western sidewalk of bridge: proposed (above), existing (below)

#### Third Street Bridge





3<sup>rd</sup> St looking south: proposed (above), existing (below)

#### Fourth Street Bridge





4<sup>th</sup> St looking northwest: proposed (above), existing (below)

## Congestion within Phase 4 project area

#### 70 E. Front Street Ramp (Exit 100A) AM Congestion





Livingston Avenue, 4<sup>th</sup> Street, and Fulton Street - PM congestion due to vehicles attempting to enter freeway





## Livingston Avenue PM congestion





## I-70/I-71 westbound PM congestion





**AFTER** 

# FRONT STREET



#### **BEFORE**



EXISTING VIEW TOWARD DOWNTOWN













# Columbus Crossroads -70 71

**AFTER** 

# **HIGH STREET**



#### **BEFORE**



VISTING VIEW TOWARD DOWNTOWN















**AFTER** 

# THIRD STREET



#### **BEFORE**



EXISTING VIEW TOWARD GERMAN VILLAGE











**AFTER** 

# 



#### **BEFORE**



EXISTING VIEW TOWARD DOWNTOWN