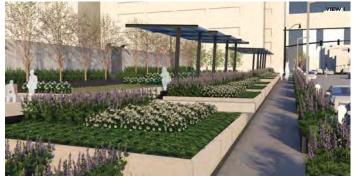

High St on western sidewalk of bridge: proposed (above), existing (below)

#### Third Street Bridge





3<sup>rd</sup> St looking south: proposed (above), existing (below)

#### Fourth Street Bridge





4<sup>th</sup> St looking northwest: proposed (above), existing (below)

## Congestion within Phase 4 project area

#### 70 E. Front Street Ramp (Exit 100A) AM Congestion





Livingston Avenue, 4<sup>th</sup> Street, and Fulton Street - PM congestion due to vehicles attempting to enter freeway





## Livingston Avenue PM congestion





## I-70/I-71 westbound PM congestion





**AFTER** 

# FRONT STREET



#### **BEFORE**



EXISTING VIEW TOWARD DOWNTOWN













# Columbus Crossroads -70 71

**AFTER** 

# **HIGH STREET**



#### **BEFORE**



VISTING VIEW TOWARD DOWNTOWN















**AFTER** 

# THIRD STREET



#### **BEFORE**



EXISTING VIEW TOWARD GERMAN VILLAGE











**AFTER** 

# 



#### **BEFORE**



EXISTING VIEW TOWARD DOWNTOWN