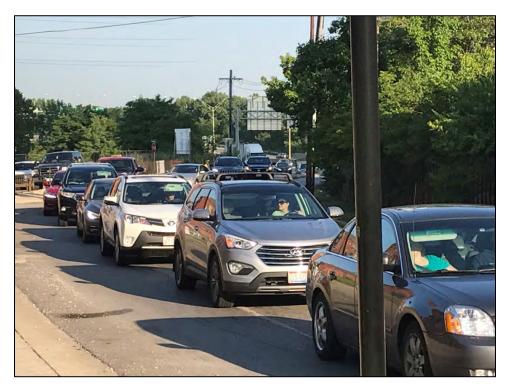

#### 70 E. Front Street Ramp (Exit 100A) AM Congestion

Livingston Avenue, 4<sup>th</sup> Street, and Fulton Street - PM congestion due to vehicles attempting to enter freeway