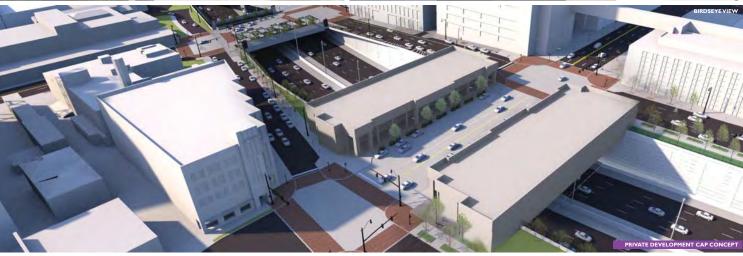

## Congestion within Phase 4 project area

#### 70 E. Front Street Ramp (Exit 100A) AM Congestion

Livingston Avenue, 4<sup>th</sup> Street, and Fulton Street - PM congestion due to vehicles attempting to enter freeway

## Livingston Avenue PM congestion

## I-70/I-71 westbound PM congestion

**AFTER** 