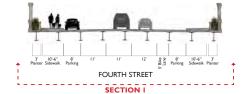

#### Fourth Street Bridge

4<sup>th</sup> St looking northwest: proposed (above), existing (below)