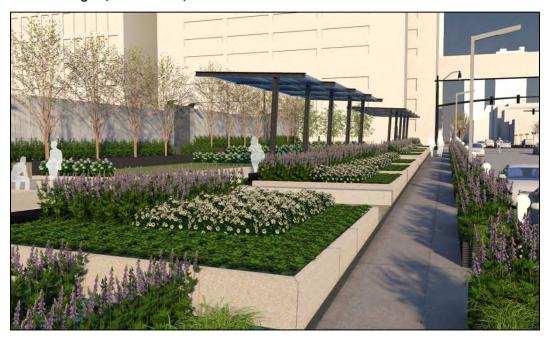

#### Front Street Bridge

Front St looking north across Livingston Ave: proposed (above), existing (below)

#### Front Street Bridge (continued)

Corner of Front St and Fulton looking southeast: proposed (above), existing (below)