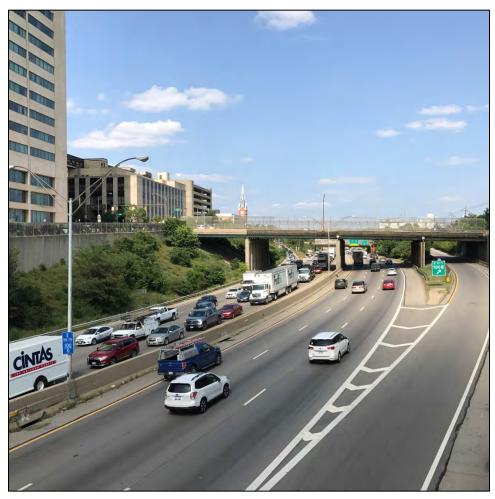

#### 70 E. Front Street Ramp (Exit 100A) AM Congestion

Livingston Avenue, 4<sup>th</sup> Street, and Fulton Street - PM congestion due to vehicles attempting to enter freeway

## Livingston Avenue PM congestion

## I-70/I-71 westbound PM congestion

**AFTER** 