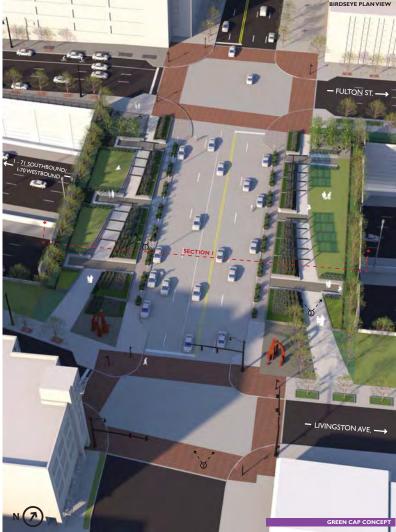

## Congestion within Phase 4 project area

#### 70 E. Front Street Ramp (Exit 100A) AM Congestion

Livingston Avenue, 4<sup>th</sup> Street, and Fulton Street - PM congestion due to vehicles attempting to enter freeway

## Livingston Avenue PM congestion

## I-70/I-71 westbound PM congestion

**AFTER** 