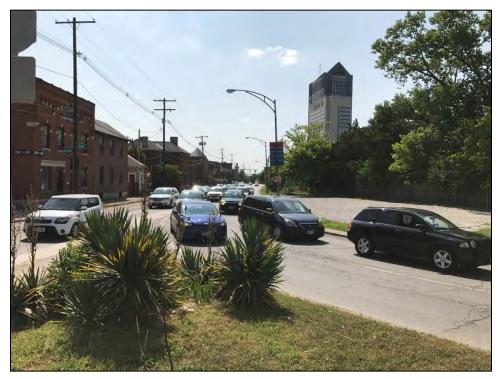

#### High Street Bridge

High St looking N over Livingston: proposed (above), existing (below)

## High Street Bridge (continued)

High St on eastern sidewalk of bridge: proposed (above), existing (below)

## High Street Bridge (continued)

High St on western sidewalk of bridge: proposed (above), existing (below)