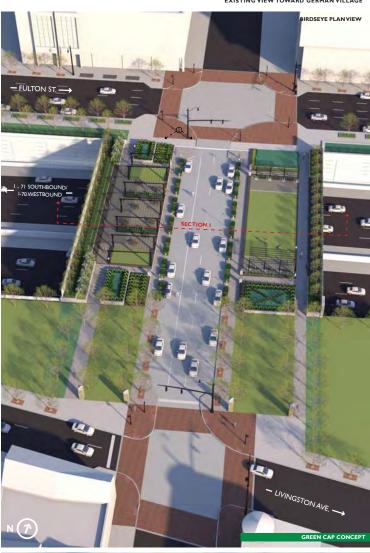

#### Third Street Bridge

3<sup>rd</sup> St looking south: proposed (above), existing (below)

# THIRD STREET

#### **BEFORE**

EXISTING VIEW TOWARD GERMAN VILLAGE

**AFTER** 