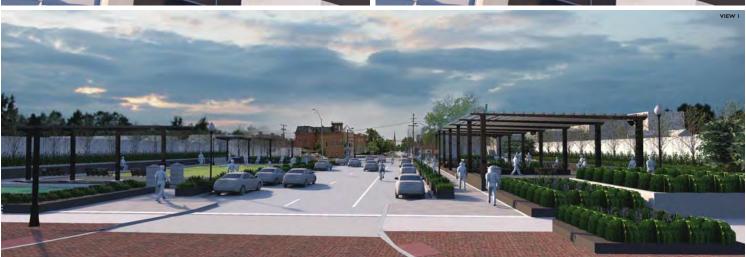

#### Third Street Bridge

3<sup>rd</sup> St looking south: proposed (above), existing (below)

# THIRD STREET

#### **BEFORE**

EXISTING VIEW TOWARD GERMAN VILLAGE

**AFTER** 