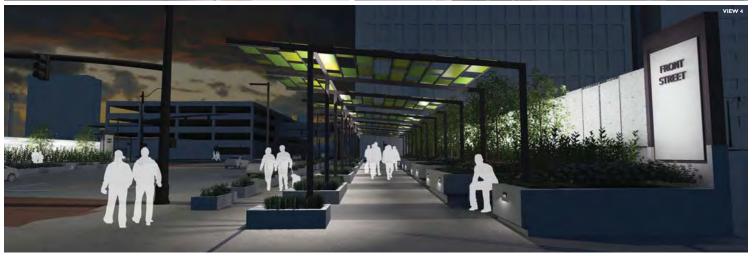

d)





High St on eastern sidewalk of bridge: proposed (above), existing (below)

## High Street Bridge (continued)





High St on western sidewalk of bridge: proposed (above), existing (below)

#### Third Street Bridge





3<sup>rd</sup> St looking south: proposed (above), existing (below)

#### Fourth Street Bridge





4<sup>th</sup> St looking northwest: proposed (above), existing (below)

## Congestion within Phase 4 project area

#### 70 E. Front Street Ramp (Exit 100A) AM Congestion





Livingston Avenue, 4<sup>th</sup> Street, and Fulton Street - PM congestion due to vehicles attempting to enter freeway





## Livingston Avenue PM congestion





## I-70/I-71 westbound PM congestion





**AFTER** 

# FRONT STREET



#### **BEFORE**



EXISTING VIEW TOWARD DOWNTOWN













# Columbus Crossroads -70 71

**AFTER** 

# **HIGH STREET**



#### **BEFORE**



VISTING VIEW TOWARD DOWNTOWN















**AFTER** 

# THIRD STREET



#### **BEFORE**



EXISTING VIEW TOWARD GERMAN VILLAGE











**AFTER** 

# 



#### **BEFORE**



EXISTING VIEW TOWARD DOWNTOWN