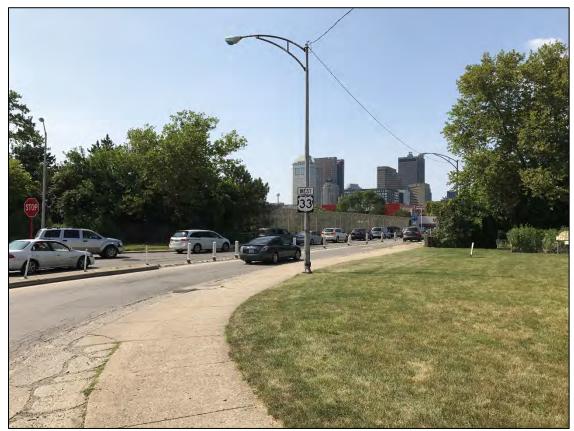

## Appendix G: Current Conditions and Phase 4 Improvements

#### Front Street Bridge





Front St looking north across Livingston Ave: proposed (above), existing (below)

#### Front Street Bridge (continued)





Corner of Front St and Fulton looking southeast: proposed (above), existing (below)

#### High Street Bridge





High St looking N over Livingston: proposed (above), existing (below)

## High Street Bridge (continued)





High St on eastern sidewalk of bridge: proposed (above), existing (below)

## High Street Bridge (continued)





High St on western sidewalk of bridge: proposed (above), existing (below)

#### Third Street Bridge





3<sup>rd</sup> St looking south: proposed (above), existing (below)

#### Fourth Street Bridge





4<sup>th</sup> St looking northwest: proposed (above), existing (below)

## Congestion within Phase 4 project area

#### 70 E. Front Street Ramp (Exit 100A) AM Congestion





Livingston Avenue, 4<sup>th</sup> Street, and Fulton Street - PM congestion due to vehicles attempting to enter freeway





## Livingston Avenue PM congestion





## I-70/I-71 westbound PM congestion





**AFTER** 

# FRONT STREET



#### **BEFORE**



EXISTING VIEW TOWARD DOWNTOWN













# Columbus Crossroads -70 71

**AFTER** 

# **HIGH STREET**



#### **BEFORE**



VISTING VIEW TOWARD DOWNTOWN















**AFTER** 

# THIRD STREET



#### **BEFORE**



EXISTING VIEW TOWARD GERMAN VILLAGE











**AFTER** 

# 



#### **BEFORE**



EXISTING VIEW TOWARD DOWNTOWN