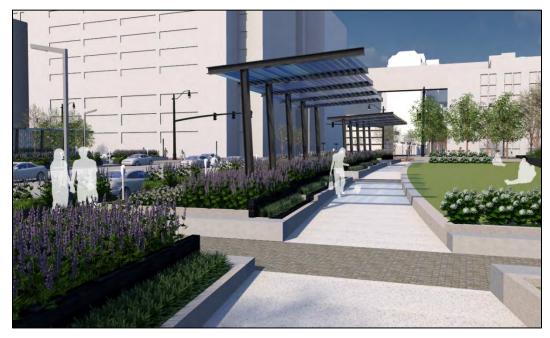

#### High Street Bridge

High St looking N over Livingston: proposed (above), existing (below)

## High Street Bridge (continued)

High St on eastern sidewalk of bridge: proposed (above), existing (below)

## High Street Bridge (continued)

High St on western sidewalk of bridge: proposed (above), existing (below)