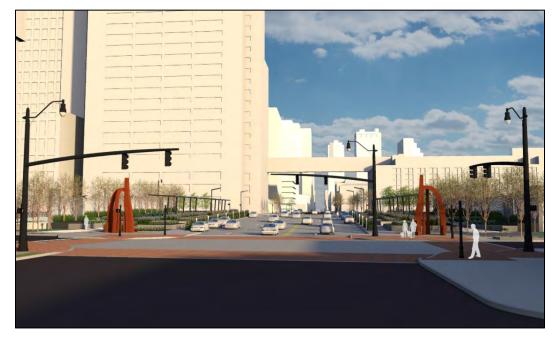

#### High Street Bridge

High St looking N over Livingston: proposed (above), existing (below)

## High Street Bridge (continued)

High St on eastern sidewalk of bridge: proposed (above), existing (below)

## High Street Bridge (continued)

High St on western sidewalk of bridge: proposed (above), existing (below)