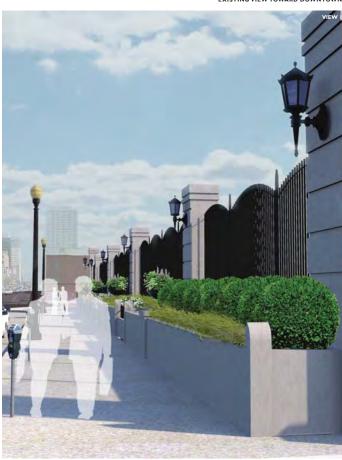

#### Fourth Street Bridge

4<sup>th</sup> St looking northwest: proposed (above), existing (below)

#### **BEFORE**

EXISTING VIEW TOWARD DOWNTOWN