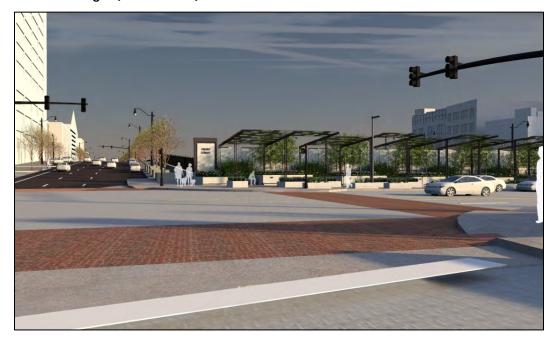

#### Front Street Bridge (continued)

Corner of Front St and Fulton looking southeast: proposed (above), existing (below)