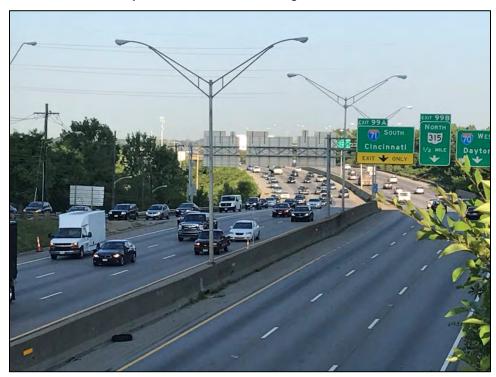

n Ave: proposed (above), existing (below)

#### Front Street Bridge (continued)





Corner of Front St and Fulton looking southeast: proposed (above), existing (below)

#### High Street Bridge





High St looking N over Livingston: proposed (above), existing (below)

## High Street Bridge (continued)





High St on eastern sidewalk of bridge: proposed (above), existing (below)

## High Street Bridge (continued)





High St on western sidewalk of bridge: proposed (above), existing (below)

#### Third Street Bridge





3<sup>rd</sup> St looking south: proposed (above), existing (below)

#### Fourth Street Bridge





4<sup>th</sup> St looking northwest: proposed (above), existing (below)

## Congestion within Phase 4 project area

#### 70 E. Front Street Ramp (Exit 100A) AM Congestion





Livingston Avenue, 4<sup>th</sup> Street, and Fulton Street - PM congestion due to vehicles attempting to enter freeway





## Livingston Avenue PM congestion





## I-70/I-71 westbound PM congestion





**AFTER** 

# FRONT STREET



#### **BEFORE**



EXISTING VIEW TOWARD DOWNTOWN













# Columbus Crossroads -70 71

**AFTER** 

# **HIGH STREET**



#### **BEFORE**



VISTING VIEW TOWARD DOWNTOWN















**AFTER** 

# THIRD STREET



#### **BEFORE**



EXISTING VIEW TOWARD GERMAN VILLAGE











**AFTER** 

# 



#### **BEFORE**



EXISTING VIEW TOWARD DOWNTOWN