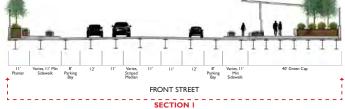

(continued)





High St on eastern sidewalk of bridge: proposed (above), existing (below)

## High Street Bridge (continued)





High St on western sidewalk of bridge: proposed (above), existing (below)

#### Third Street Bridge





3<sup>rd</sup> St looking south: proposed (above), existing (below)

#### Fourth Street Bridge





4<sup>th</sup> St looking northwest: proposed (above), existing (below)

## Congestion within Phase 4 project area

#### 70 E. Front Street Ramp (Exit 100A) AM Congestion





Livingston Avenue, 4<sup>th</sup> Street, and Fulton Street - PM congestion due to vehicles attempting to enter freeway





## Livingston Avenue PM congestion





## I-70/I-71 westbound PM congestion





**AFTER** 

# FRONT STREET



#### **BEFORE**



EXISTING VIEW TOWARD DOWNTOWN













# Columbus Crossroads -70 71

**AFTER** 

# **HIGH STREET**



#### **BEFORE**



VISTING VIEW TOWARD DOWNTOWN















**AFTER** 

# THIRD STREET



#### **BEFORE**



EXISTING VIEW TOWARD GERMAN VILLAGE











**AFTER** 

# 



#### **BEFORE**



EXISTING VIEW TOWARD DOWNTOWN