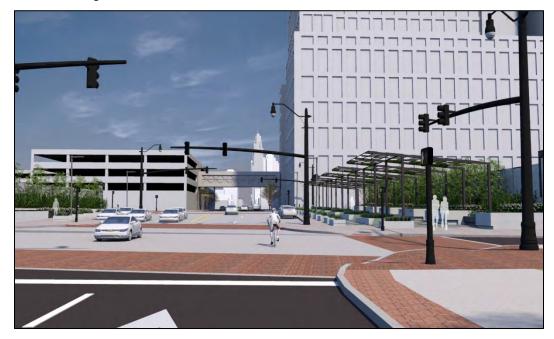

#### Front Street Bridge

Front St looking north across Livingston Ave: proposed (above), existing (below)