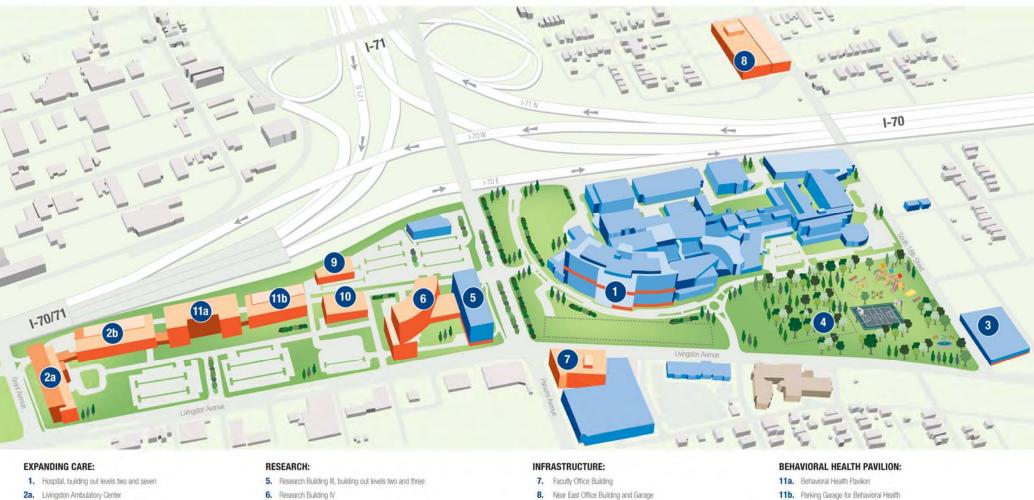

## **ADVANCING BEST OUTCOMES FOR CHILDREN EVERYWHERE**

MASTER FACILITIES II

9. Energy Plant

10. Data Center

- 2a. Livingston Ambulatory Center
- 2b. Parking Garage for Livingston Ambulatory Center-
- 3. Childcare Center, renovation
- 4. Livingston Park Enhancements