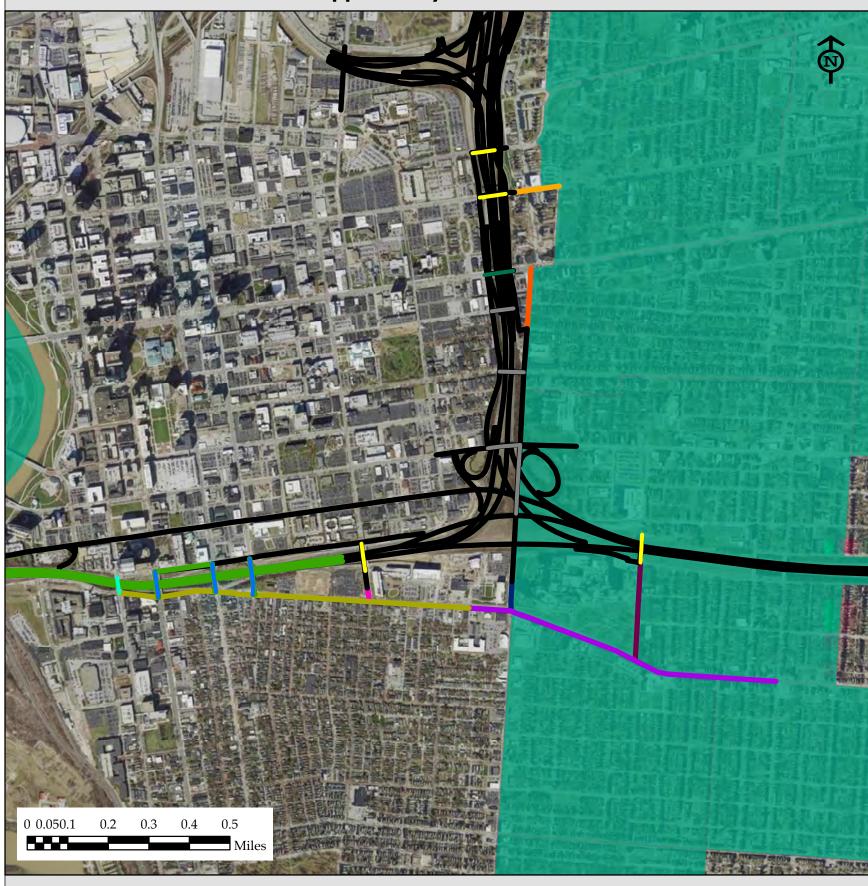

### Columbus Crossroads Phase 4 INFRA Application: Empowerment Zones

Disclaimer: Distances and project areas are approximate. This map has been provided as reference material and does not constitute a legally binding document. Use at your own discretion.

## Legend

- Approximate Columbus Crossroads full project area
- Approximate Phase 4 Project Area
- Empowerment Zones