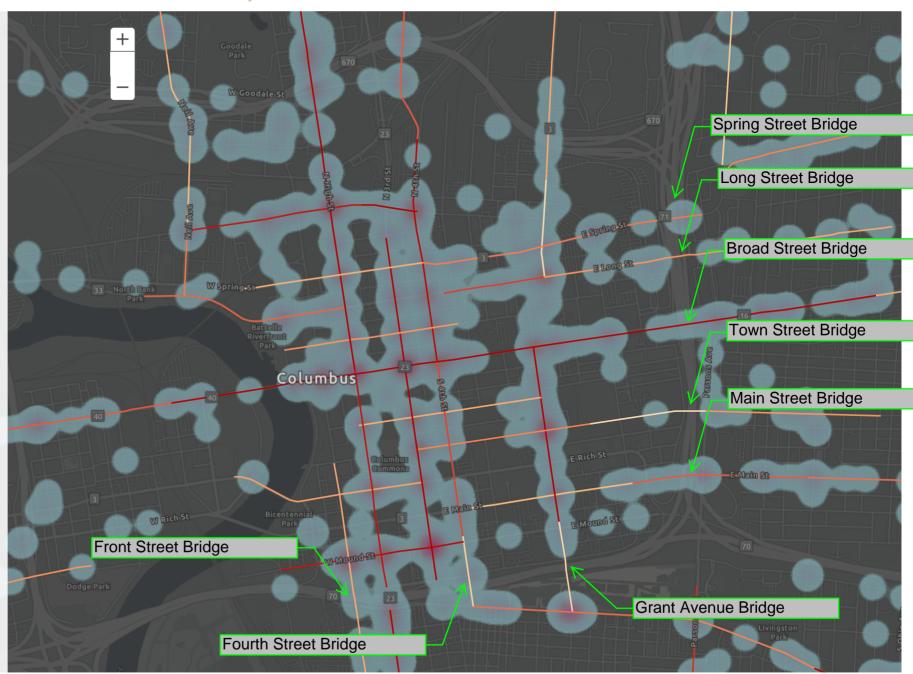

### Columbus Crossroads Phase 4 INFRA Application: Vision Zero Communities of Interest

Disclaimer: Distances and project areas are approximate. This map has been provided as reference material and does not constitute a legally binding document. Use at your own discretion.

#### Status of Bridge Enhancements

- Complete
- Under Construction
- Phase 4R
- Phase 4
- Future Phase

Columbus urban avenue projects planning in conjunction with Columbus Crossroads

- Livingston Avenue
- Long Street
- Parsons Avenue

Columbus urban avenue projects planned separately from Columbus Crossroads Project

- 18th Street
- Grant Avenue
- Livingston Avenue
- Parsons Avenue

**VZ Communities of Interest Index** 

- 1.5
- 2
- 2.5
- 3
- 3.5
- 4