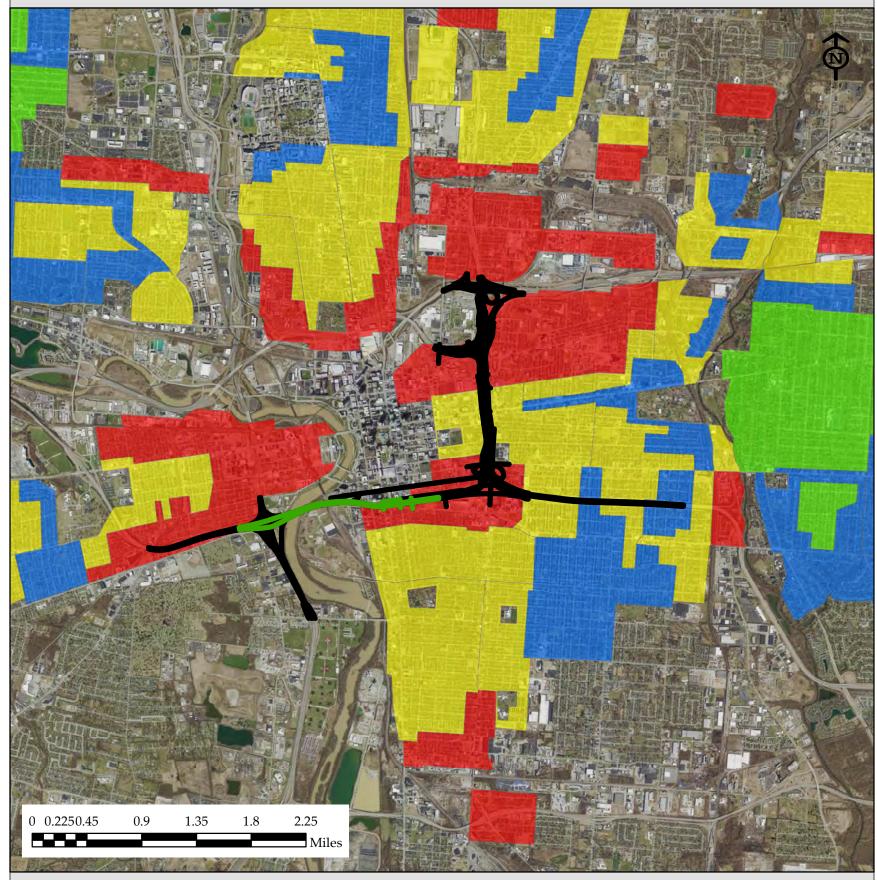

### Columbus Crossroads Phase 4 INFRA Application: Home Owners' Loan Corporation Residential Security Map, 1936

Disclaimer: Distances and project areas are approximate. This map has been provided as reference material and does not constitute a legally binding document. Use at your own discretion.

## Legend

- Approximate Columbus Crossroads full project area
- Approximate Phase 4 Project Area

#### **HOLC Residential Security Grade**

- A First Grade
- B Second Grade
  - C Third Grade
- D Fourth Grade