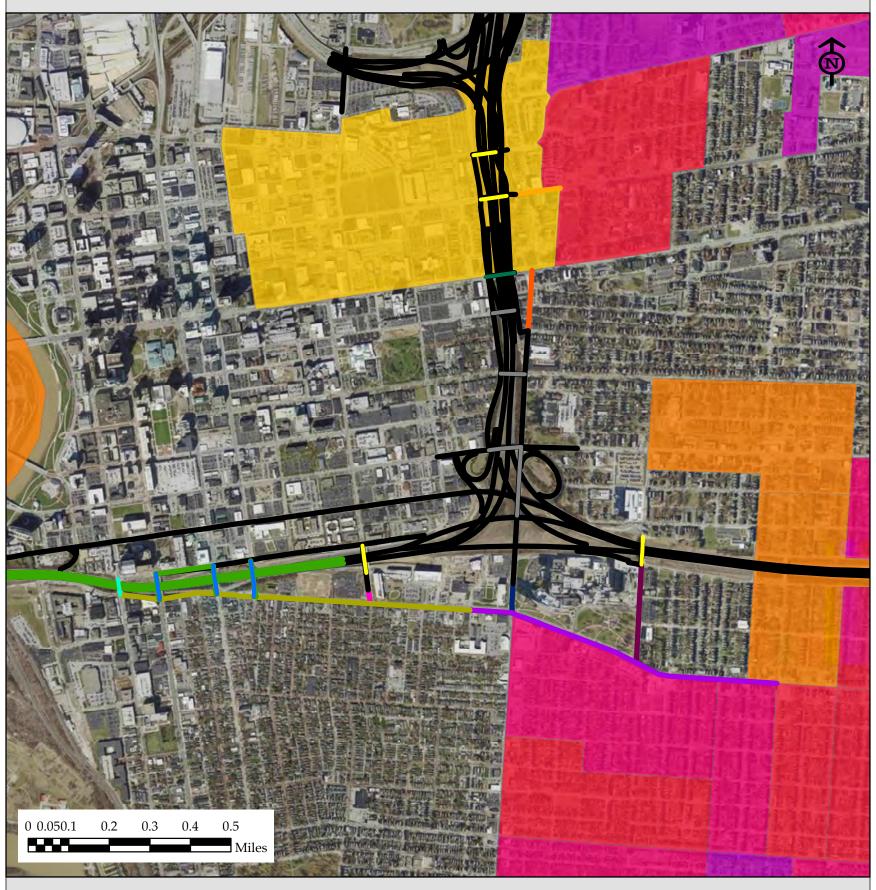

#### Status of Bridge Enhancements

- Complete
- Under Construction
- Phase 4R
- Phase 4
- Future Phase

Columbus urban avenue projects planning in conjunction with Columbus Crossroads

- Livingston Avenue
- Long Street
- Parsons Avenue

Columbus urban avenue projects planned separately from Columbus Crossroads Project

- 18th Street
- Grant Avenue
- Livingston Avenue
- Parsons Avenue

**VZ Communities of Interest Index** 

- 1.5
- 2
- 2.5
- 3
- 3.5
- 4