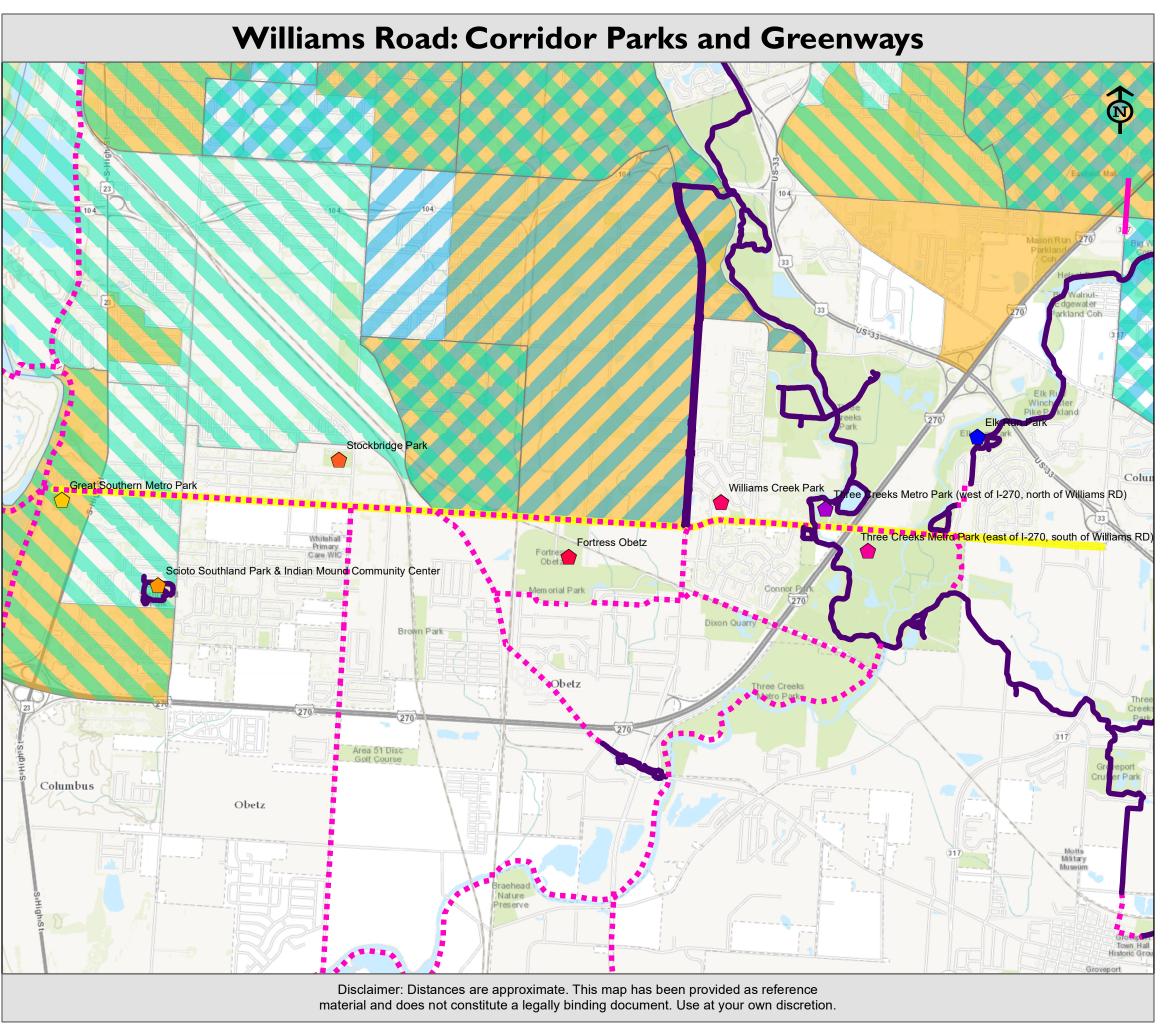

# Legend

## **Park Name**

- Great Southern Metro Park
- Scioto Southland Park & Indian Mound Community Center
- Stockbridge Park
- Fortress Obetz
- Williams Creek Park
- Three Creeks Metro Park (east of I-270, south of Williams RD)
- Three Creeks Metro Park (west of I-270, north of Williams RD)
- Elk Run Park

## **Central Ohio Greenway Trails**

- Existing
- Under Construction
- Committed/Funded
- ■■■■ Proposed

### **Williams Road**

Williams Road project corridor

## Persistent Poverty, HDC, or COI Areas

Persistent Poverty Areas

Historically Disadvantaged Communities

Vision Zero Communities of Interest

DEPARTMENT OF PUBLIC SERVICE