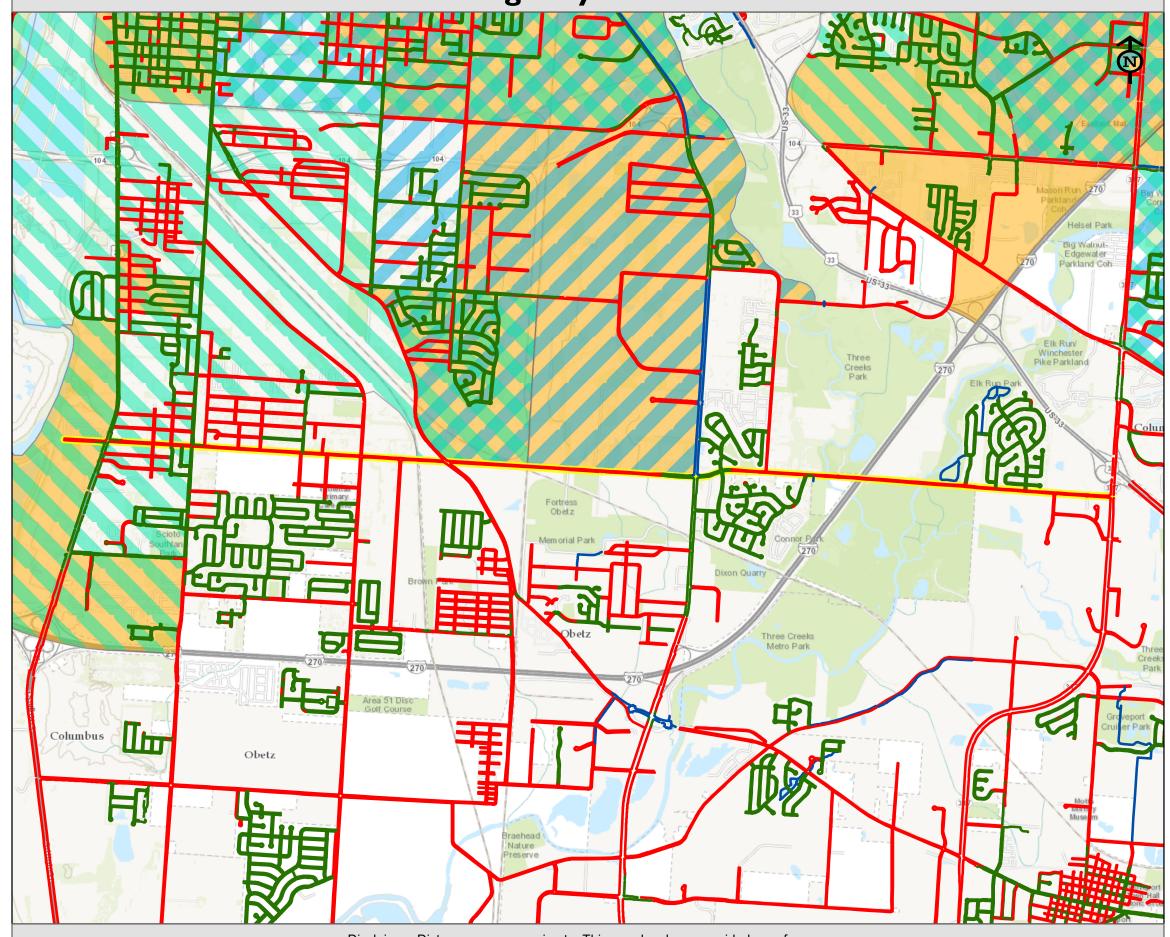

# Williams Road: Existing Bicycle and Pedestrian Facilities

Disclaimer: Distances are approximate. This map has been provided as reference material and does not constitute a legally binding document. Use at your own discretion.

## Legend

### **Bicycle and Pedestian Facility status**

Multi-use Path

Sidewalk

Worn Path

None

------- Unknown

#### Williams Road

-Williams Road project corridor

### Persistent Poverty, HDC, or COI Areas

Persistent Poverty Areas

Historically Disadvantaged Communities

GISR.COC.VZ\_COMMUNITIES\_OF\_INTEREST

DEPARTMENT OF PUBLIC SERVICE