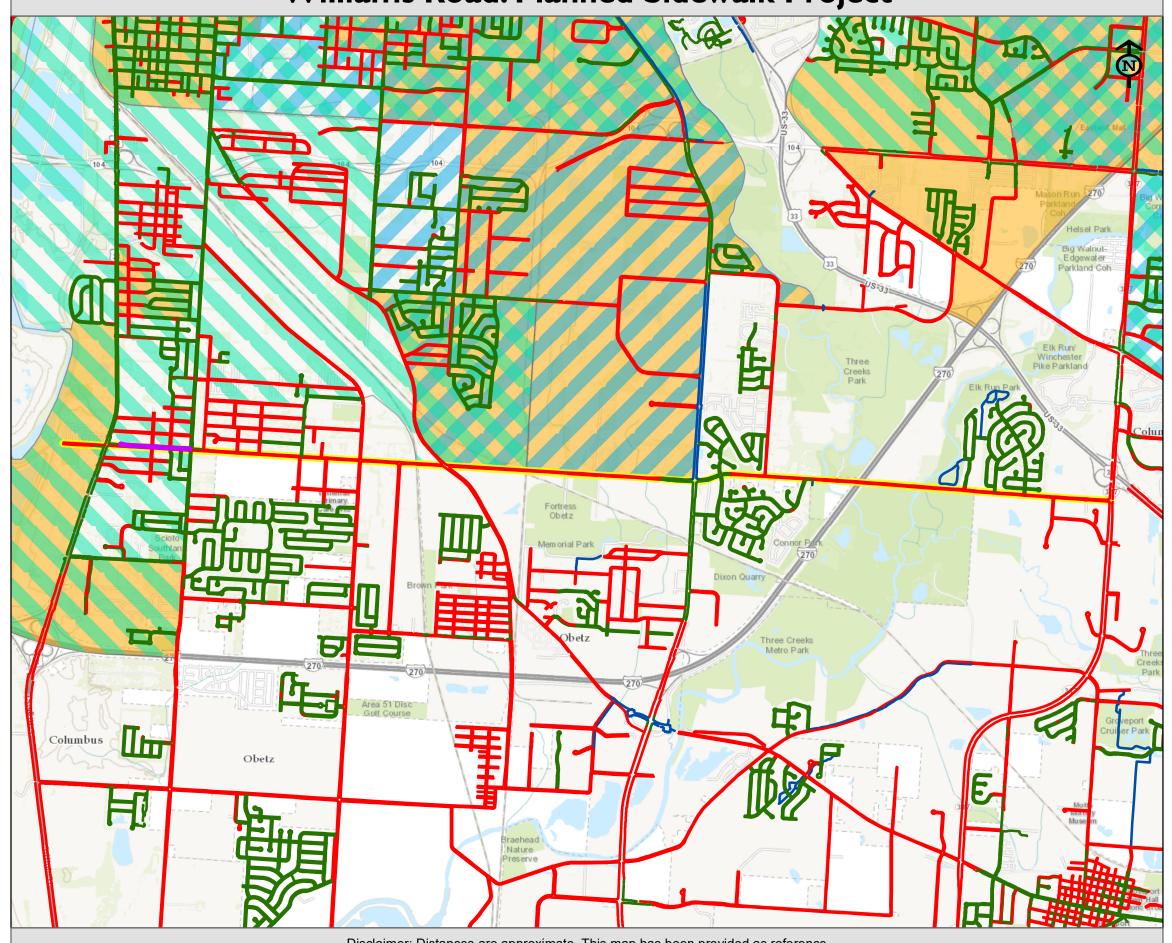

# Williams Road: Planned Sidewalk Project

Disclaimer: Distances are approximate. This map has been provided as reference material and does not constitute a legally binding document. Use at your own discretion.

## Legend

Planned Williams Road Sidewalk project

### **Bicycle and Pedestian Facility status**

Multi-use Path

Sidewalk

Worn Path

----- None

------- Unknown

#### Williams Road

Williams Road project corridor

### Persistent Poverty, HDC, or COI Areas

Persistent Poverty Areas

Historically Disadvantaged Communities

GISR.COC.VZ\_COMMUNITIES\_OF\_INTEREST

DEPARTMENT OF PUBLIC SERVICE